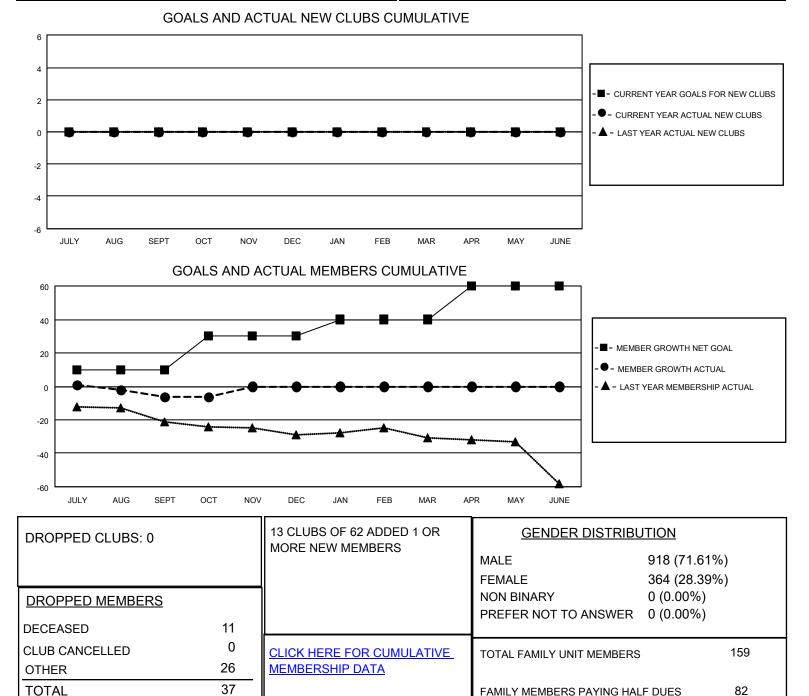

## LOCATION ONTARIO

**District A4** 

Results as of: 10/31/2022

| Clubs                 |               |           |               | Members               |                       |                         |                                                    |
|-----------------------|---------------|-----------|---------------|-----------------------|-----------------------|-------------------------|----------------------------------------------------|
| RESULTS FOR 2022-2023 |               |           |               | RESULTS FOR 2022-2023 |                       |                         |                                                    |
| QUARTER               | NEW CLUB GOAL | NEW CLUBS | DROPPED CLUBS | QUARTER               | ER GROWTH NET<br>GOAL | MEMBER GROWTH<br>ACTUAL | DROPPED<br>MEMBERS ACTUAL<br>(including transfers) |
| JULY/AUG/SEPT         | 0             | 0         | 0             | JULY/AUG/SEPT         | 10                    | 23                      | 22                                                 |
| OCT/NOV/DEC           | 0             | 0         | 0             | OCT/NOV/DEC           | 20                    | 17                      | 15                                                 |
| JAN/FEB/MAR           | 0             | 0         | 0             | JAN/FEB/MAR           | 10                    | 0                       | 0                                                  |
| APR/MAY/JUNE          | 0             | 0         | 0             | APR/MAY/JUNE          | 20                    | 0                       | 0                                                  |